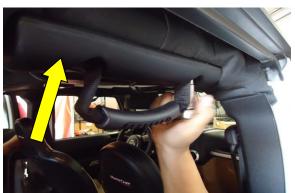

STEP 2: RUN THE STRAPS THROUGH THE BUCKLES AND PULL EACH ONE TIGHT AS YOU VELCRO IT IN PLACE.

STEP 3: WHEN INSTALLING THE REAR JK GRAB HANDLES, REMOVE THE (2) SCREWS USING A 10 MM SOCKET.

STEP 4: SCREW THE GRAB HANDLE INTO THE SLOTS USING A 10 MM SOCKET.

NOTE: BE SURE NOT TO OVER TIGHTEN SCREW DUE TO THE PLASTIC SPEAKER CASE CAN EASILY GET STRIPPED.