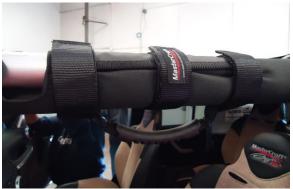

684206

NOTE: IT IS EASIER TO REMOVE THE SOFT OR HARD TOP BEFORE INSTALLING THE FRONT JK GRAB HANDLES.

STEP 1:WHEN INSTALLING THE FRONT JK GRAB HANDLES, PLACE THE PADDED SIDE OF THE GRAB HANDLE ON TOP OF ROLL BAR AND ENSURE BUCKLES ARE FACING INTO THE VEHICLE AND HANDLE IN FACING DOWNWARD.

STEP 2: RUN THE STRAPS THROUGH THE BUCKLES AND PULL EACH ONE TIGHT AS YOU VELCRO IT IN PLACE.

STEP 3: WHEN INSTALLING THE REAR JK GRAB HANDLES, REMOVE THE (2) SCREWS USING A 10 MM SOCKET.

STEP 4: SCREW THE GRAB HANDLE INTO THE SLOTS USING A 10 MM SOCKET.