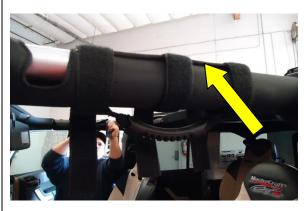

684206

NOTE: IT IS EASIER TO REMOVE THE SOFT OR HARD TOP BEFORE INSTALLING THE FRONT JK GRAB HANDLES.

STEP 1:WHEN INSTALLING THE FRONT JK GRAB HANDLES, PLACE THE PADDED SIDE OF THE GRAB HANDLE ON TOP OF ROLL BAR AND ENSURE BUCKLES ARE FACING INTO THE VEHICLE AND HANDLE IN FACING DOWNWARD.

STEP 2: RUN THE STRAPS THROUGH THE BUCKLES AND PULL EACH ONE TIGHT AS YOU VELCRO IT IN PLACE.

STEP 3: WHEN INSTALLING THE REAR JK GRAB HANDLES, REMOVE THE (2) SCREWS USING A 10 MM SOCKET.

STEP 4: SCREW THE GRAB HANDLE INTO THE SLOTS USING A 10 MM SOCKET.