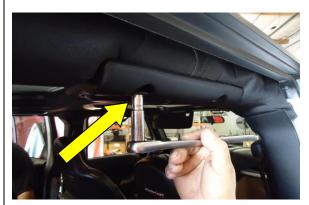

STEP 2: RUN THE STRAPS THROUGH THE BUCKLES AND PULL EACH ONE TIGHT AS YOU VELCRO IT IN PLACE.

STEP 3: WHEN INSTALLING THE REAR JK GRAB HANDLES, REMOVE THE (2) SCREWS USING A 10 MM SOCKET.

STEP 4: SCREW THE GRAB HANDLE INTO THE SLOTS USING A 10 MM SOCKET.

NOTE: BE SURE NOT TO OVER TIGHTEN SCREW DUE TO THE PLASTIC SPEAKER CASE CAN EASILY GET STRIPPED.